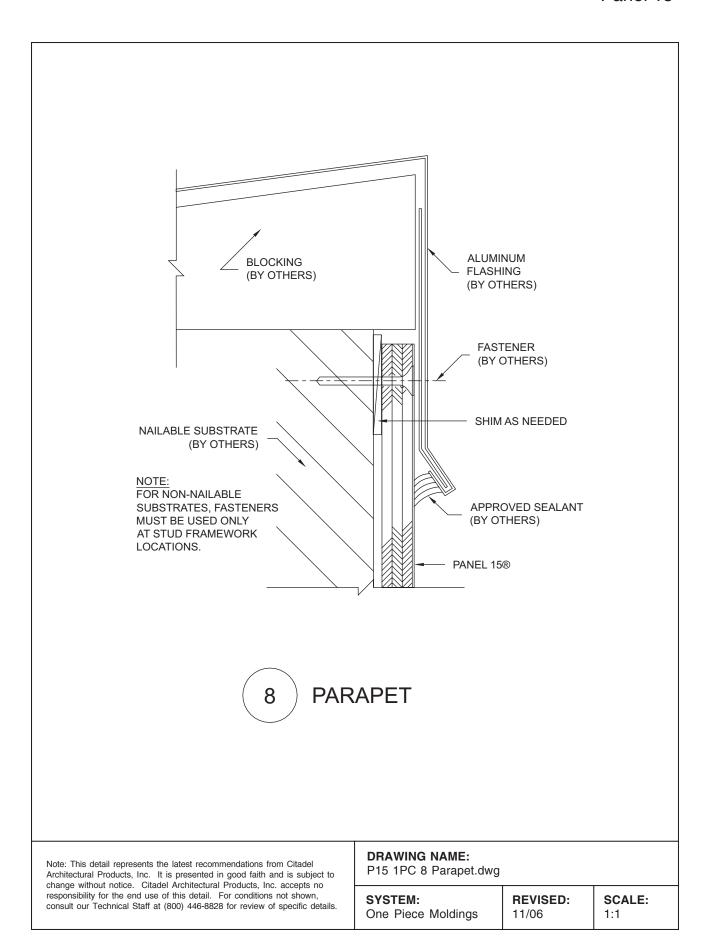

### SECTION DETAILS

3A - B: BASE / FOUNDATION 4: HORIZONTAL / VERTICAL 5A - B: HORIZONTAL ONLY 6: INTERMEDIATE CONNECTION 14: HORIZONTAL / VERTICAL

7A - B: DISSIMILAR MATERIAL

8: PARAPET 9: INSIDE CORNER 10: OUTSIDE CORNER