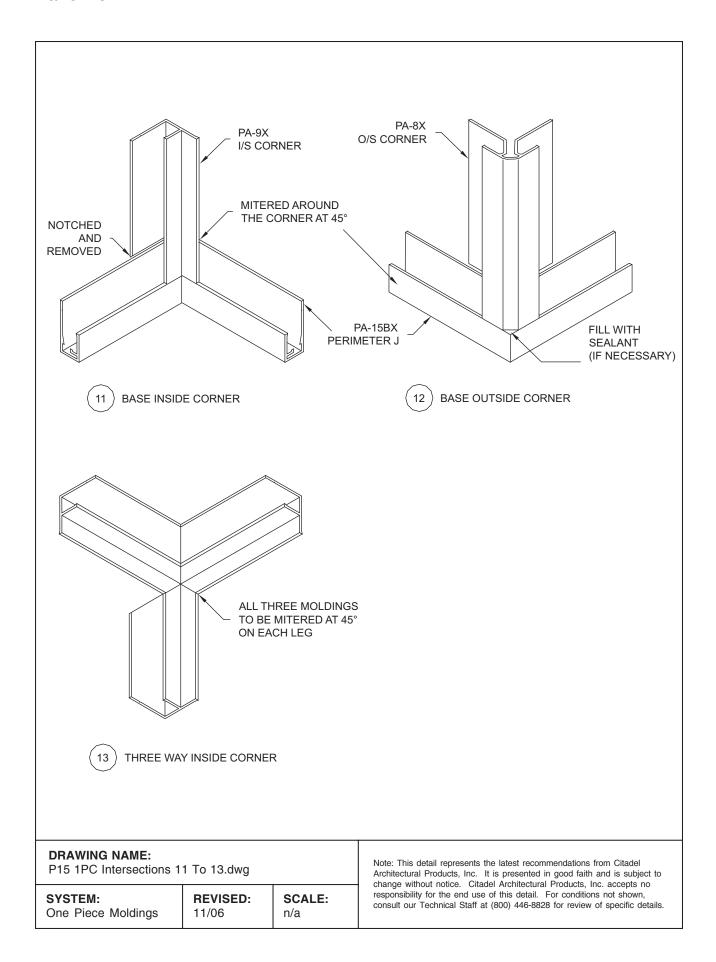

### INTERSECTION DETAILS

11: BASE INSIDE CORNER 12: BASE OUTSIDE CORNER 13: THREE WAY INSIDE CORNER 15A - B: HORIZONTAL ONLY

16A - B: HORZ / VERT TERMINATION 17A - B: HORZ TERMINATION ONLY

18A - B: INSIDE CORNER 19A - B: OUTSIDE CORNER