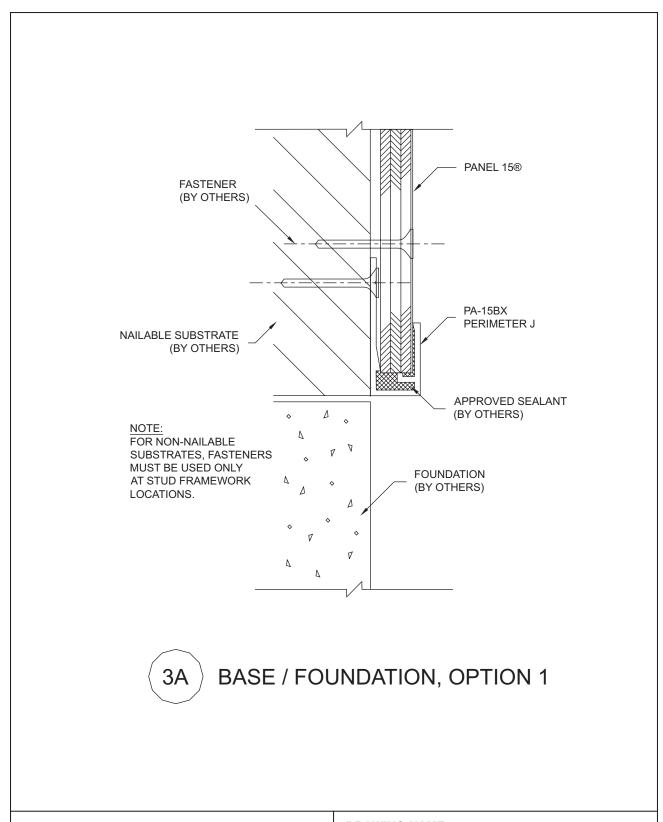

### DRAWING NAME:

P15 1PC 3A Base Foundation Option 1.dwg

| SYSTEM:            | REVISED: | SCALE: |
|--------------------|----------|--------|
| One Piece Moldings | 11/06    | 1:1    |
|                    |          |        |