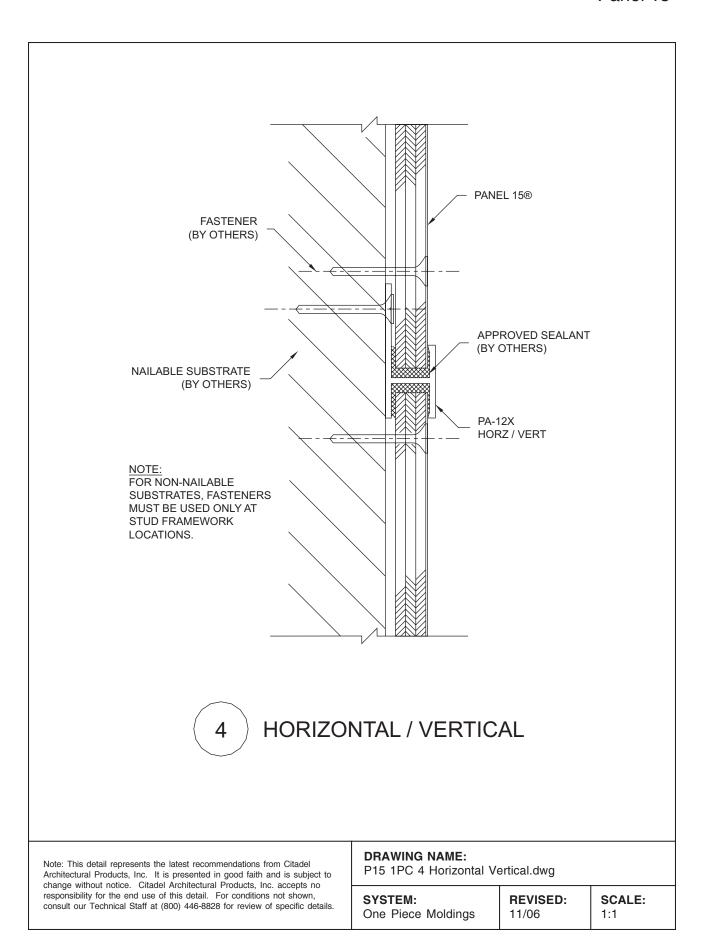

### SECTION DETAILS

3A - B: BASE / FOUNDATION 4: HORIZONTAL / VERTICAL 5A - B: HORIZONTAL ONLY 6: INTERMEDIATE CONNECTION 14: HORIZONTAL / VERTICAL

7A - B: DISSIMILAR MATERIAL

8: PARAPET 9: INSIDE CORNER 10: OUTSIDE CORNER