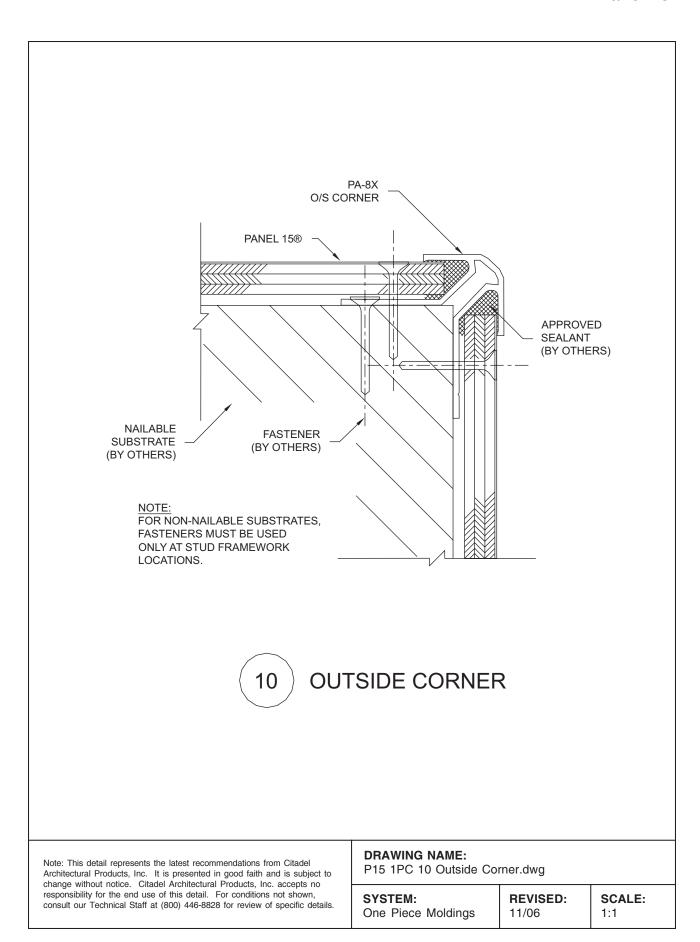

### SECTION DETAILS

3A - B: BASE / FOUNDATION 4: HORIZONTAL / VERTICAL 5A - B: HORIZONTAL ONLY 6: INTERMEDIATE CONNECTION 14: HORIZONTAL / VERTICAL

7A - B: DISSIMILAR MATERIAL

8: PARAPET 9: INSIDE CORNER 10: OUTSIDE CORNER