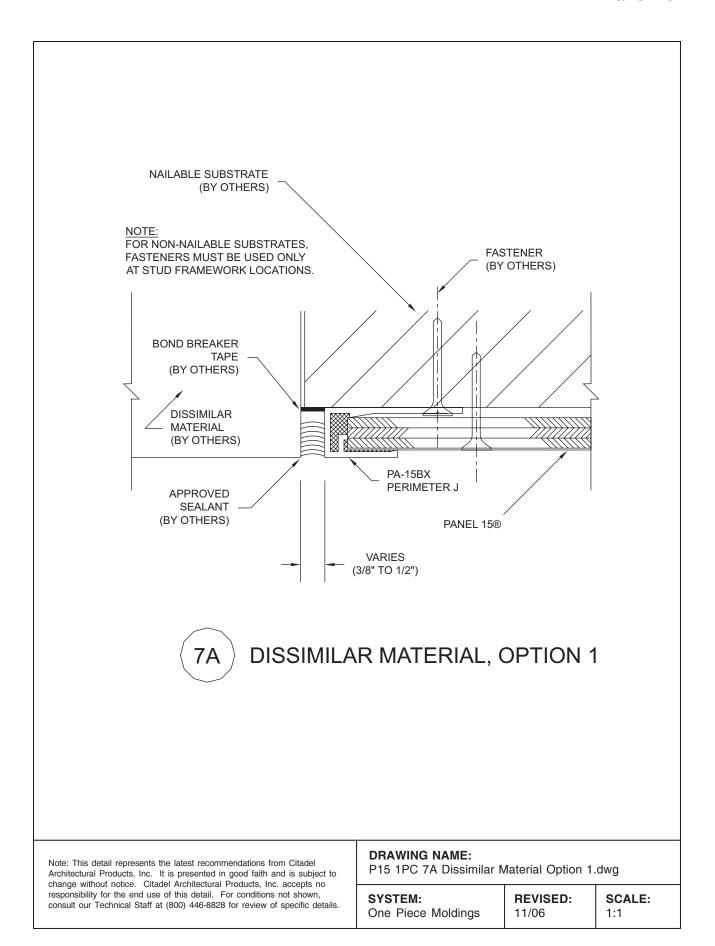

### SECTION DETAILS

3A - B: BASE / FOUNDATION 4: HORIZONTAL / VERTICAL 5A - B: HORIZONTAL ONLY 6: INTERMEDIATE CONNECTION 14: HORIZONTAL / VERTICAL

7A - B: DISSIMILAR MATERIAL

8: PARAPET 9: INSIDE CORNER 10: OUTSIDE CORNER