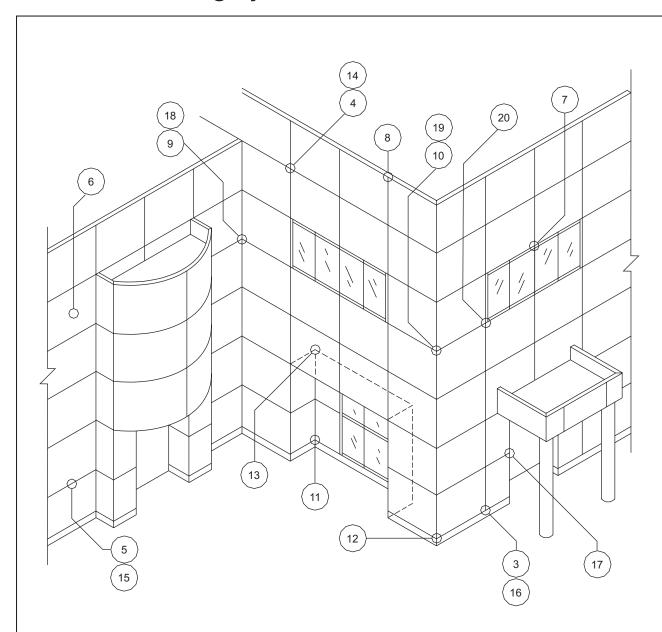

### **GENERAL DETAILS**

1: SYSTEM ISOMETRIC 2A - B: MOLDING DIMENSIONS

### SECTION DETAILS

3A - B: BASE / FOUNDATION 4: HORIZONTAL / VERTICAL 5A - B: HORIZONTAL ONLY 6: INTERMEDIATE CONNECTION 14: HORIZONTAL / VERTICAL

7A - B: DISSIMILAR MATERIAL

8: PARAPET 9: INSIDE CORNER 10: OUTSIDE CORNER

### INTERSECTION DETAILS

11: BASE INSIDE CORNER 12: BASE OUTSIDE CORNER 13: THREE WAY INSIDE CORNER 15A - B: HORIZONTAL ONLY

16A - B: HORZ / VERT TERMINATION 17A - B: HORZ TERMINATION ONLY

18A - B: INSIDE CORNER 19A - B: OUTSIDE CORNER

20A - B: DISSIMILAR MATERIAL CORNER

Note: This detail represents the latest recommendations from Citadel Architectural Products, Inc. It is presented in good faith and is subject to change without notice. Citadel Architectural Products, Inc. accepts no responsibility for the end use of this detail. For conditions not shown, consult our Technical Staff at (800) 446-8828 for review of specific details.