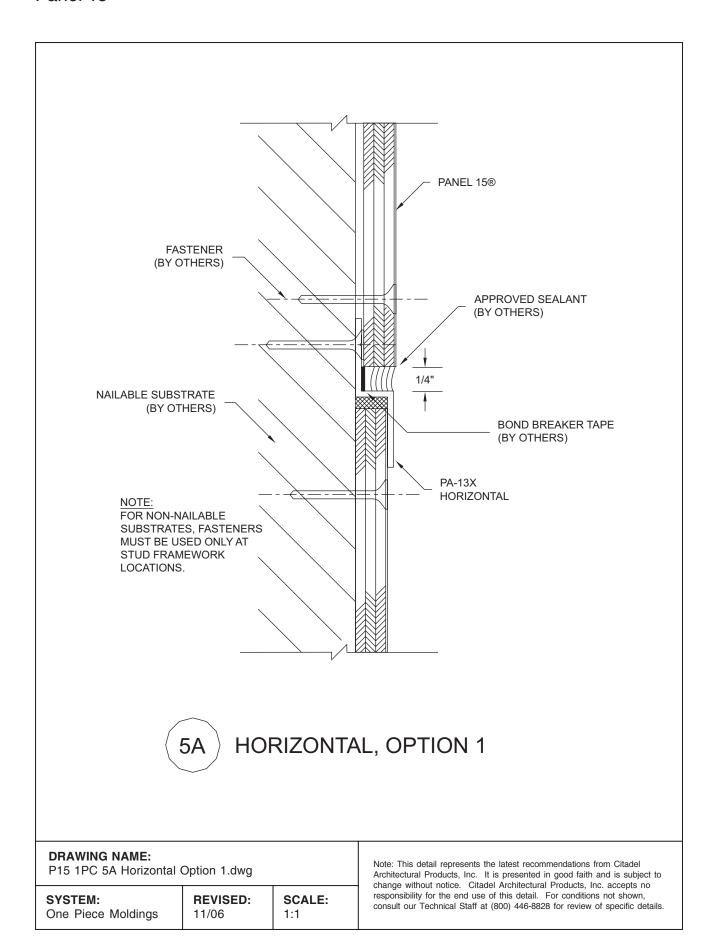

### SECTION DETAILS

3A - B: BASE / FOUNDATION 4: HORIZONTAL / VERTICAL 5A - B: HORIZONTAL ONLY 6: INTERMEDIATE CONNECTION 14: HORIZONTAL / VERTICAL

7A - B: DISSIMILAR MATERIAL

8: PARAPET 9: INSIDE CORNER 10: OUTSIDE CORNER