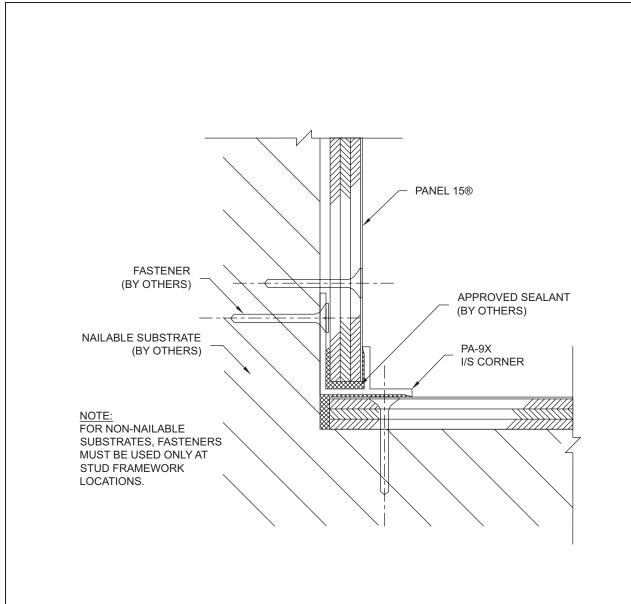

### **DRAWING NAME:**

P15 1PC 7B Dissimilar Material Option 2.dwg

SYSTEM: REVISED: SCALE: 0ne Piece Moldings 11/06 1:1

9 INSIDE CORNER

SCALE:

1:1

### **DRAWING NAME:**

P15 1PC 9 Inside Corner.dwg

| SYSTEM:            | REVISED |
|--------------------|---------|
| One Piece Moldings | 11/06   |

| DRAWING | NAME: |
|---------|-------|
|---------|-------|