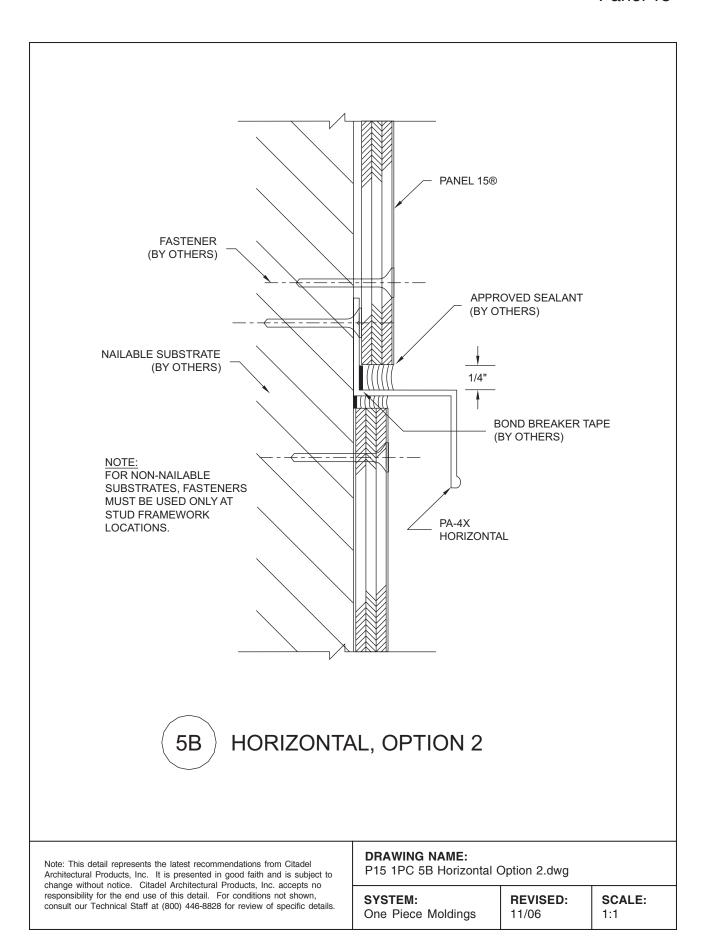

### SECTION DETAILS

3A - B: BASE / FOUNDATION 4: HORIZONTAL / VERTICAL 5A - B: HORIZONTAL ONLY 6: INTERMEDIATE CONNECTION 14: HORIZONTAL / VERTICAL

7A - B: DISSIMILAR MATERIAL

8: PARAPET 9: INSIDE CORNER 10: OUTSIDE CORNER