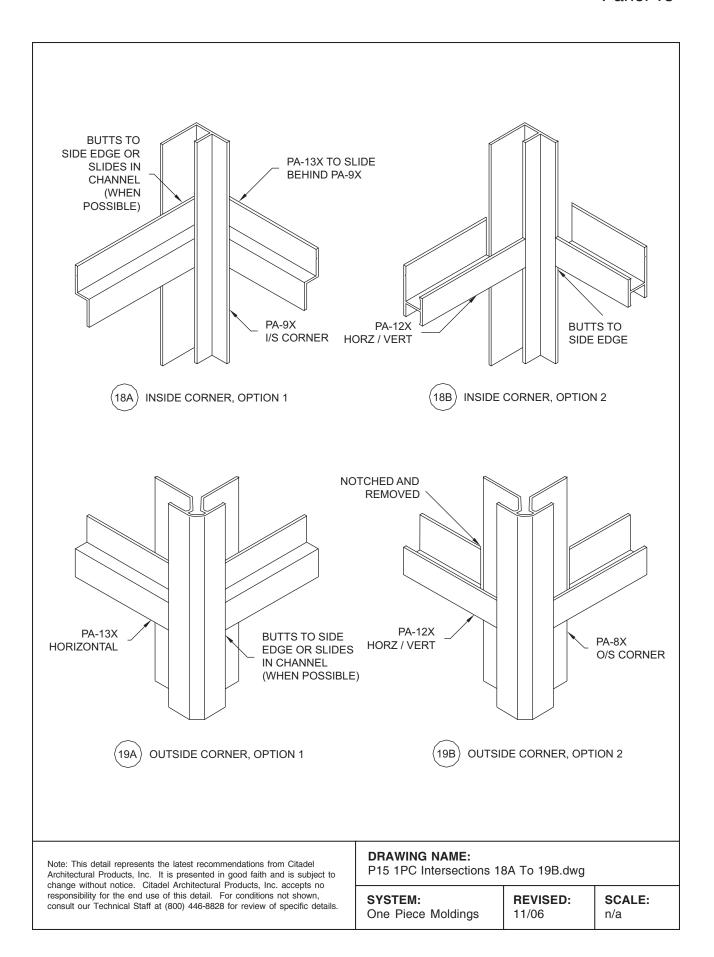

### INTERSECTION DETAILS

11: BASE INSIDE CORNER 12: BASE OUTSIDE CORNER 13: THREE WAY INSIDE CORNER 15A - B: HORIZONTAL ONLY

16A - B: HORZ / VERT TERMINATION 17A - B: HORZ TERMINATION ONLY

18A - B: INSIDE CORNER 19A - B: OUTSIDE CORNER