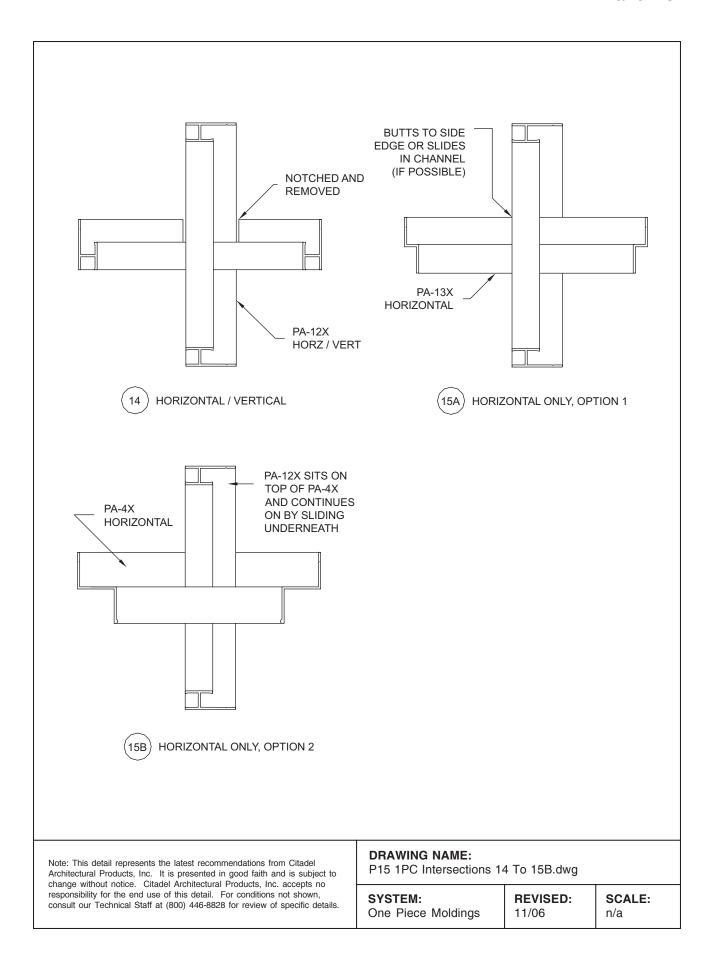

### INTERSECTION DETAILS

11: BASE INSIDE CORNER 12: BASE OUTSIDE CORNER 13: THREE WAY INSIDE CORNER 15A - B: HORIZONTAL ONLY

16A - B: HORZ / VERT TERMINATION 17A - B: HORZ TERMINATION ONLY

18A - B: INSIDE CORNER 19A - B: OUTSIDE CORNER