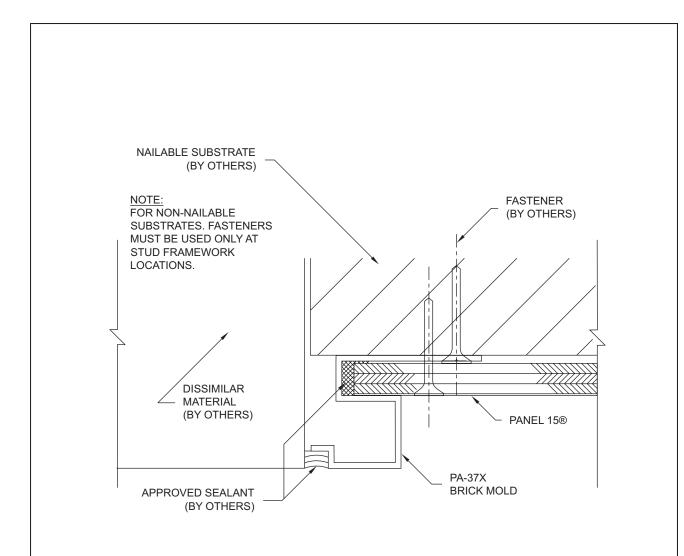

### **DRAWING NAME:**

P15 1PC 7B Dissimilar Material Option 2.dwg

SYSTEM: REVISED: SCALE: 0ne Piece Moldings 11/06 1:1

9 INSIDE CORNER

SCALE:

1:1