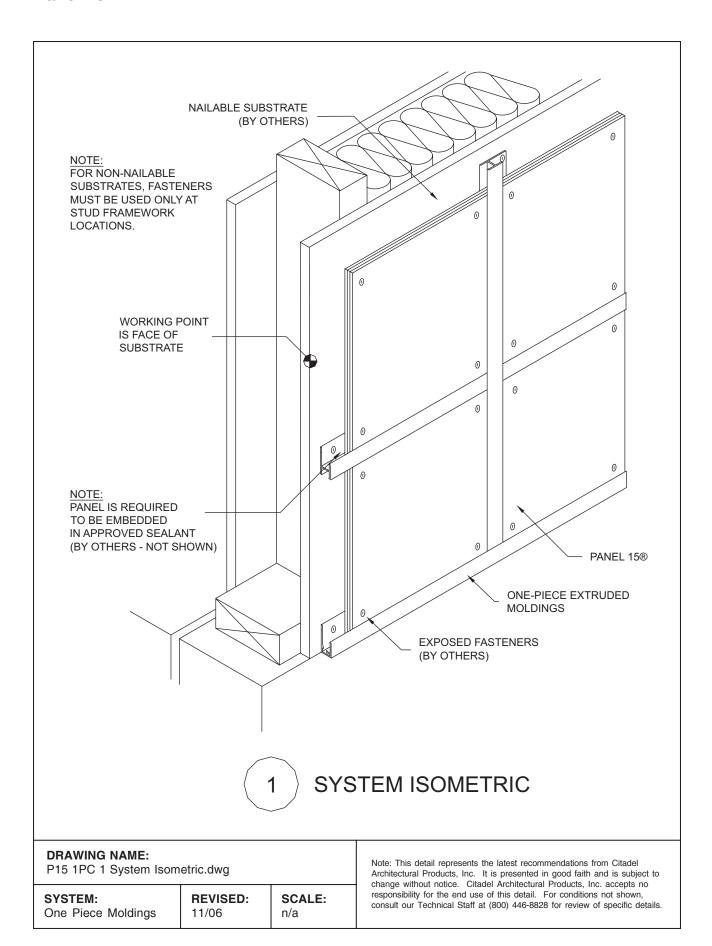

00 Registered Company. Panel 15° is a registered trademark of Citadel Architectural Products, Inc. Printed In The U.S.A. Form # 7.01.TD1.B Rev. (11/06) Supersedes (06/03)

# **Typical Details: One Piece Molding System**



### **GENERAL DETAILS**

1: SYSTEM ISOMETRIC 2A - B: MOLDING DIMENSIONS

### SECTION DETAILS

3A - B: BASE / FOUNDATION 4: HORIZONTAL / VERTICAL 5A - B: HORIZONTAL ONLY 6: INTERMEDIATE CONNECTION 14: HORIZONTAL / VERTICAL

7A - B: DISSIMILAR MATERIAL

8: PARAPET 9: INSIDE CORNER 10: OUTSIDE CORNER

### INTERSECTION DETAILS

11: BASE INSIDE CORNER 12: BASE OUTSIDE CORNER 13: THREE WAY INSIDE CORNER 15A - B: HORIZONTAL ONLY

16A - B: HORZ / VERT TERMINATION 17A - B: HORZ TERMINATION ONLY

18A - B: INSIDE CORNER 19A - B: OUTSIDE CORNER

20A - B: DISSIMILAR MATERIAL CORNER









Note: This detail represents the latest recommendations from Citadel Architectural Products, Inc. It is presented in good faith and is subject to change without notice. Citadel Architectural Products, Inc. accepts no responsibility for the end use of this detail. For conditions not shown, consult our Technical Staff at (800) 446-8828 for review of specific details.

### DRAWING NAME:

P15 1PC 3A Base Foundation Option 1.dwg

| SYSTEM:            | REVISED: | SCALE: |
|--------------------|----------|--------|
| One Piece Moldings | 11/06    | 1:1    |
|                    |          |        |





## BASE / FOUNDATION, OPTION 2

### **DRAWING NAME:**

P15 1PC 3B Base Foundation Option 2.dwg

SYSTEM: REVISED: SCALE: 11/06 1:1















### **DRAWING NAME:**

P15 1PC 7B Dissimi