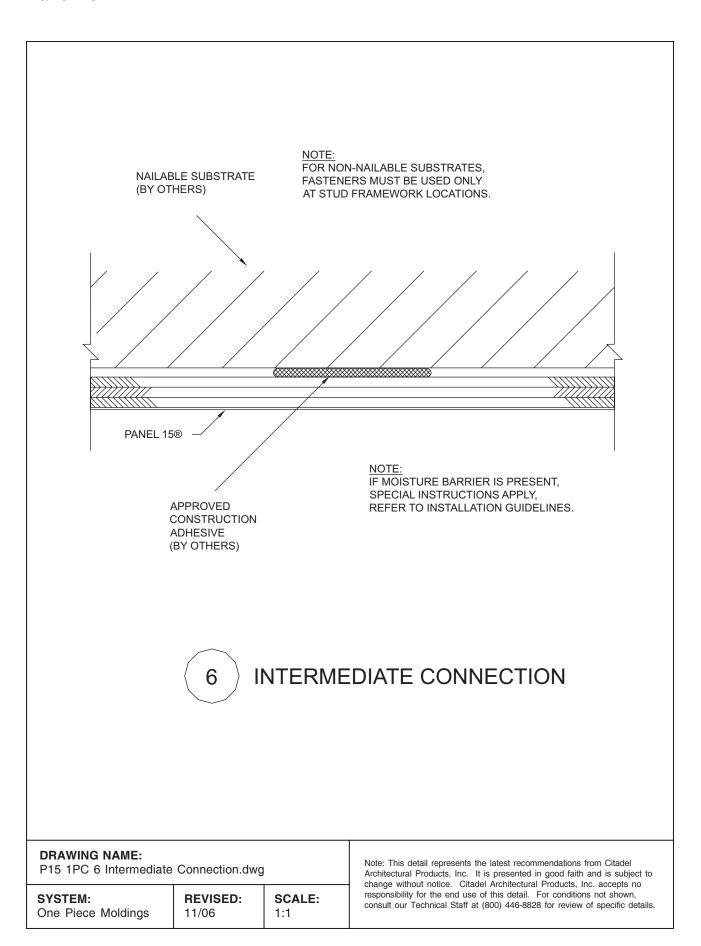

### SECTION DETAILS

3A - B: BASE / FOUNDATION 4: HORIZONTAL / VERTICAL 5A - B: HORIZONTAL ONLY 6: INTERMEDIATE CONNECTION 14: HORIZONTAL / VERTICAL

7A - B: DISSIMILAR MATERIAL

8: PARAPET 9: INSIDE CORNER 10: OUTSIDE CORNER