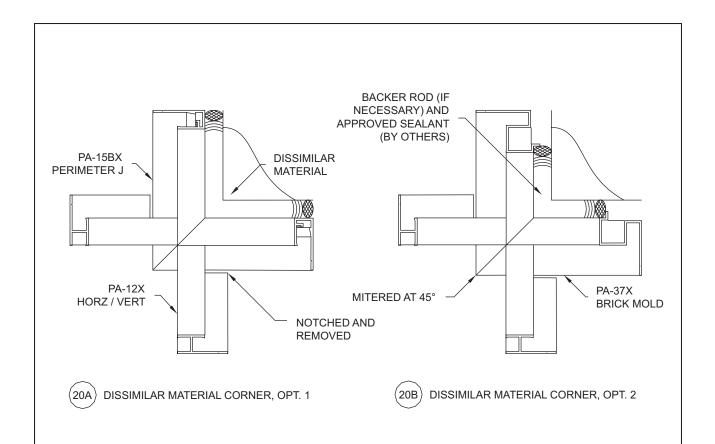

20A - B: DISSIMILAR MATERIAL CORNER

Note: This detail represents the latest recommendations from Citadel Architectural Products, Inc. It is presented in good faith and is subject to change without notice. Citadel Architectural Products, Inc. accepts no responsibility for the end use of this detail. For conditions not shown, consult our Technical Staff at (800) 446-8828 for review of specific details.

P15 1PC Intersections 20A To 20B.dwg

**SYSTEM:**One Piece Moldings

**REVISED:** 11/06

SCALE: n/a