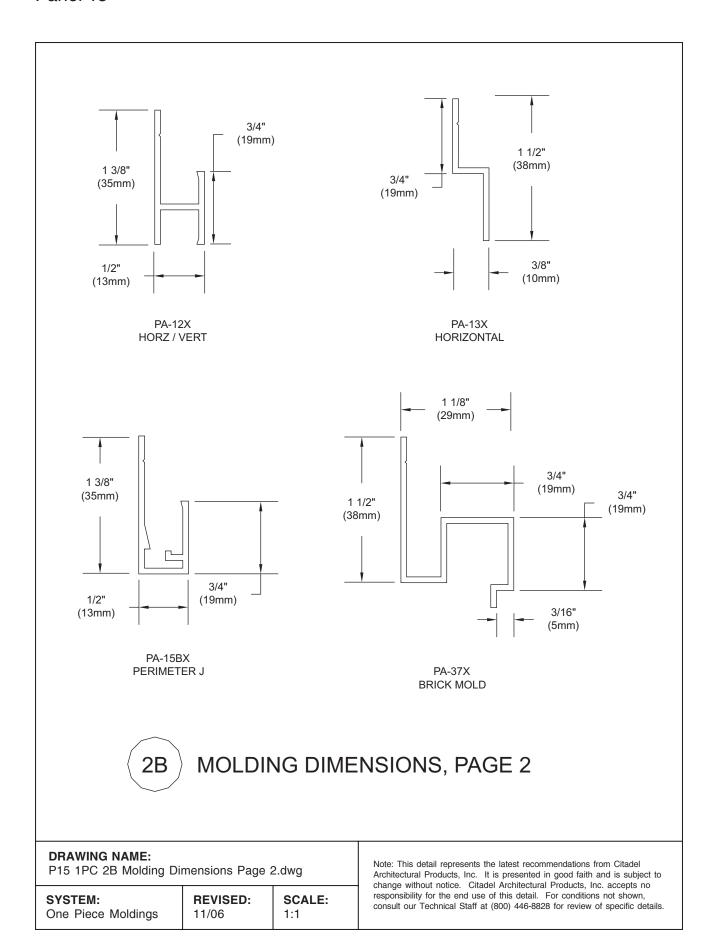

egistered Company. Panel 15° is a registered trademark of Citadel Architectural Products, Inc. Printed In The U.S.A. Form # 7.01.TD1.B Rev. (11/06) Supersedes (06/03)

# **Typical Details: One Piece Molding System**



### **GENERAL DETAILS**

1: SYSTEM ISOMETRIC 2A - B: MOLDING DIMENSIONS

### SECTION DETAILS

3A - B: BASE / FOUNDATION 4: HORIZONTAL / VERTICAL 5A - B: HORIZONTAL ONLY 6: INTERMEDIATE CONNECTION 14: HORIZONTAL / VERTICAL

7A - B: DISSIMILAR MATERIAL

8: PARAPET 9: INSIDE CORNER 10: OUTSIDE CORNER

### INTERSECTION DETAILS

11: BASE INSIDE CORNER 12: BASE OUTSIDE CORNER 13: THREE WAY INSIDE CORNER 15A - B: HORIZONTAL ONLY

16A - B: HORZ / VERT TERMINATION 17A - B: HORZ TERMINATION ONLY

18A - B: INSIDE CORNER 19A - B: OUTSIDE CORNER

20A - B: DISSIMILAR MATERIAL CORNER









Note: This detail represents the latest recommendations from Citadel Architectural Products, Inc. It is presented in good faith and is subject to change without notice. Citadel Architectural Products, Inc. accepts no responsibility for the end use of this detail. For conditions not shown, consult our Technical Staff at (800) 446-8828 for review of specific details.

### DRAWING NAME:

P15 1PC 3A Base Foundation Option 1.dwg

| SYSTEM:            | REVISED: | SCALE: |
|--------------------|----------|--------|
| One Piece Moldings | 11/06    | 1:1    |
|                    |          |        |





## BASE / FOUNDATION, OPTION 2

### **DRAWING NAME:**

P15 1PC 3B Base Foundation Option 2.dwg

SYSTEM: REVISED: SCALE: 11/06 1:1















### **DRAWING NAME:**

P15 1PC 7B Dissimilar