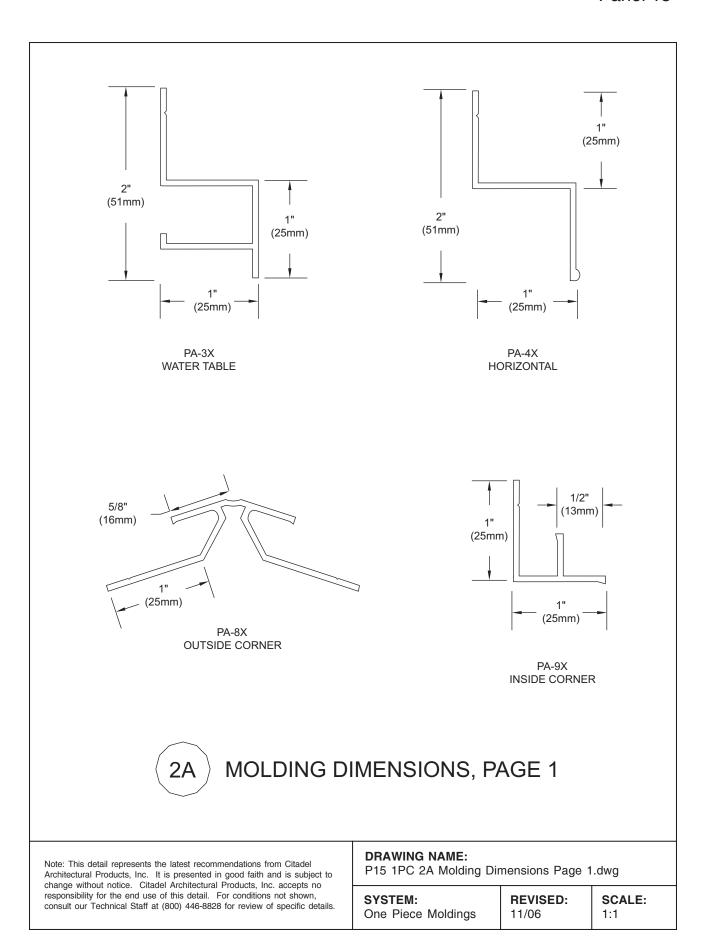

Registered Company. Panel 15° is a registered trademark of Citadel Architectural Products, Inc. Printed In The U.S.A. Form # 7.01.TD1.B Rev. (11/06) Supersedes (06/03)

# **Typical Details: One Piece Molding System**



### **GENERAL DETAILS**

1: SYSTEM ISOMETRIC 2A - B: MOLDING DIMENSIONS

### SECTION DETAILS

3A - B: BASE / FOUNDATION 4: HORIZONTAL / VERTICAL 5A - B: HORIZONTAL ONLY 6: INTERMEDIATE CONNECTION 14: HORIZONTAL / VERTICAL

7A - B: DISSIMILAR MATERIAL

8: PARAPET 9: INSIDE CORNER 10: OUTSIDE CORNER

### INTERSECTION DETAILS

11: BASE INSIDE CORNER 12: BASE OUTSIDE CORNER 13: THREE WAY INSIDE CORNER 15A - B: HORIZONTAL ONLY

16A - B: HORZ / VERT TERMINATION 17A - B: HORZ TERMINATION ONLY

18A - B: INSIDE CORNER 19A - B: OUTSIDE CORNER

20A - B: DISSIMILAR MATERIAL CORNER









Note: This detail represents the latest recommendations from Citadel Architectural Products, Inc. It is presented in good faith and is subject to change without notice. Citadel Architectural Products, Inc. accepts no responsibility for the end use of this detail. For conditions not shown, consult our Technical Staff at (800) 446-8828 for review of specific details.

### DRAWING NAME:

P15 1PC 3A Base Foundation Option 1.dwg

| SYSTEM:            | REVISED: | SCALE: |
|--------------------|----------|--------|
| One Piece Moldings | 11/06    | 1:1    |
|                    |          |        |





## BASE / FOUNDATION, OPTION 2

### **DRAWING NAME:**

P15 1PC 3B Base Foundation Option 2.dwg

SYSTEM: REVISED: SCALE: 11/06 1:1















### **DRAWING NAME:**

P15 1PC 7B Dissimila