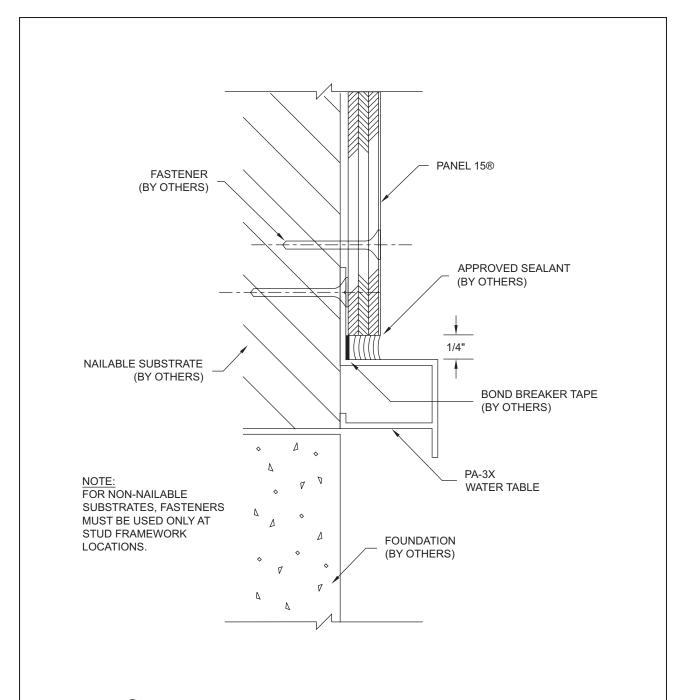

## BASE / FOUNDATION, OPTION 2

### **DRAWING NAME:**

P15 1PC 3B Base Foundation Option 2.dwg

SYSTEM: REVISED: SCALE: 11/06 1:1