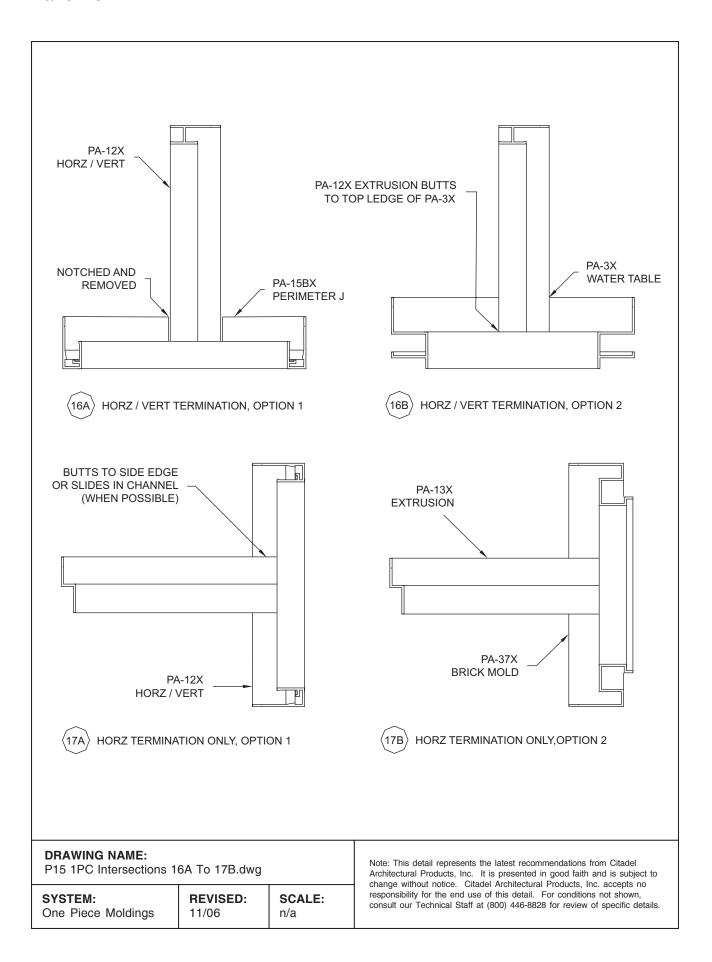

### INTERSECTION DETAILS

11: BASE INSIDE CORNER 12: BASE OUTSIDE CORNER 13: THREE WAY INSIDE CORNER 15A - B: HORIZONTAL ONLY

16A - B: HORZ / VERT TERMINATION 17A - B: HORZ TERMINATION ONLY

18A - B: INSIDE CORNER 19A - B: OUTSIDE CORNER