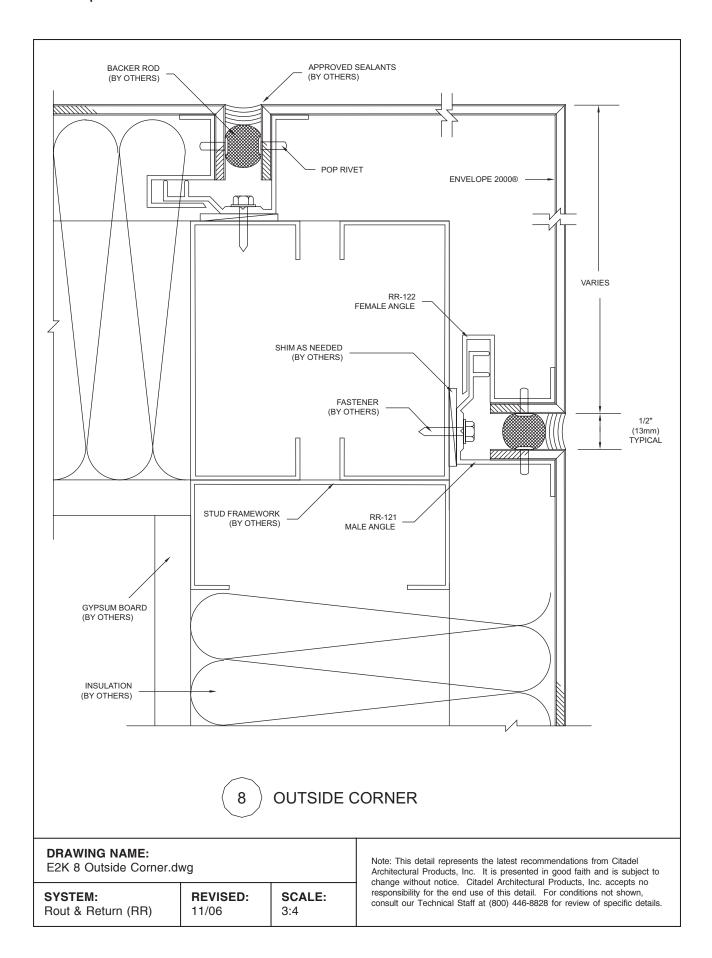

## Typical Details: Rout & Return System (RR)











## **DRAWING NAME:**

E2K RR 2B Attachment Extrusions Page 2.dwg

| SYSTEM:       |      |
|---------------|------|
| Rout & Return | (RR) |

**REVISED:** 11/06

SCALE: 1:1 Note: This detail represents the latest recommendations from Citadel Architectural Products, Inc. It is presented in good faith and is subject to change without notice. Citadel Architectural Products, Inc. accepts no responsibility for the end use of this detail. For conditions not shown, consult our Technical Staff at (800) 446-8828 for review of specific details.















| Envelope 2000® | Enve | lope | 2000 <sup>®</sup> |
|----------------|------|------|-------------------|
|----------------|------|------|-------------------|

Citadel Architectural Products, Inc.