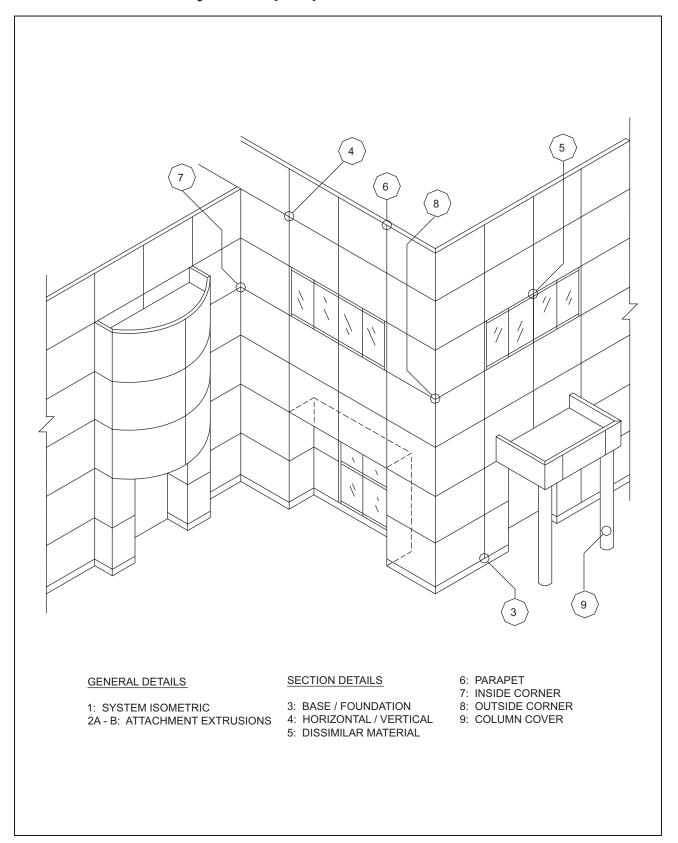

## Typical Details: Rout & Return System (RR)











## **DRAWING NAME:**

E2K RR 2B Attachment Extrusions Page 2.dwg

| SYSTEM:       |      |
|---------------|------|
| Rout & Return | (RR) |

**REVISED:** 11/06

SCALE: 1:1 Note: This detail represents the latest recommendations from Citadel Architectural Products, Inc. It is presented in good faith and is subject to change without notice. Citadel Architectural Products, Inc. accepts no responsibility for the end use of this detail. For conditions not shown, consult our Technical Staff at (800) 446-8828 for review of specific details.















| Envelope 2000® | Enve | lope | 2000 <sup>®</sup> |
|----------------|------|------|-------------------|
|----------------|------|------|-------------------|

Citadel Architectural Products, Inc.