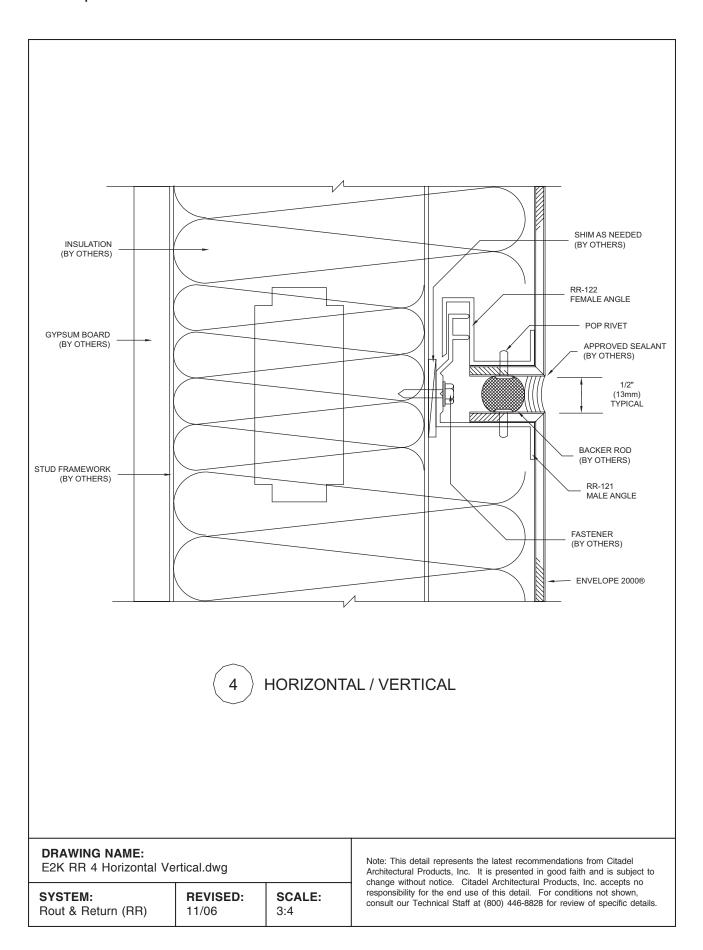

## Typical Details: Rout & Return System (RR)











## **DRAWING NAME:**

E2K RR 2B Attachment Extrusions Page 2.dwg

| SYSTEM:       |      |
|---------------|------|
| Rout & Return | (RR) |

**REVISED:** 11/06

SCALE: 1:1 Note: This detail represents the latest recommendations from Citadel Architectural Products, Inc. It is presented in good faith and is subject to change without notice. Citadel Architectural Products, Inc. accepts no responsibility for the end use of this detail. For conditions not shown, consult our Technical Staff at (800) 446-8828 for review of specific details.















| Envelope 2000® | Enve | lope | 2000 <sup>®</sup> |
|----------------|------|------|-------------------|
|----------------|------|------|-------------------|

Citadel Architectural Products, Inc.