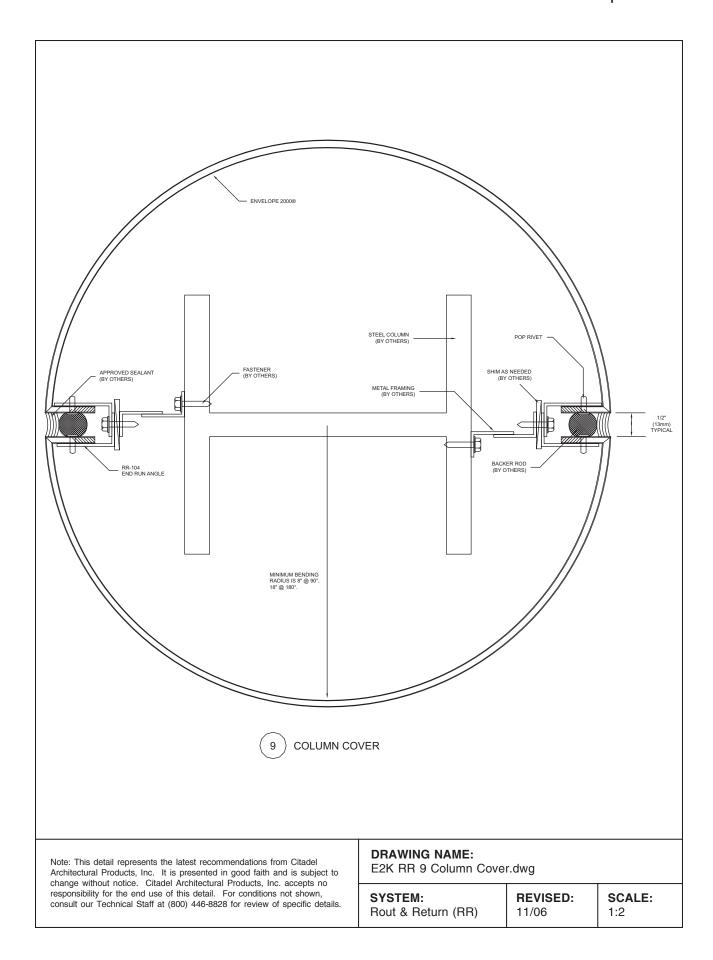

## Typical Details: Rout & Return System (RR)











## **DRAWING NAME:**

E2K RR 2B Attachment Extrusions Page 2.dwg

| SYSTEM:       |      |
|---------------|------|
| Rout & Return | (RR) |

**REVISED:** 11/06

SCALE: 1:1 Note: This detail represents the latest recommendations from Citadel Architectural Products, Inc. It is presented in good faith and is subject to change without notice. Citadel Architectural Products, Inc. accepts no responsibility for the end use of this detail. For conditions not shown, consult our Technical Staff at (800) 446-8828 for review of specific details.















| Envelope 2000® | Enve | lope | 2000 <sup>®</sup> |
|----------------|------|------|-------------------|
|----------------|------|------|-------------------|

Citadel Architectural Products, Inc.