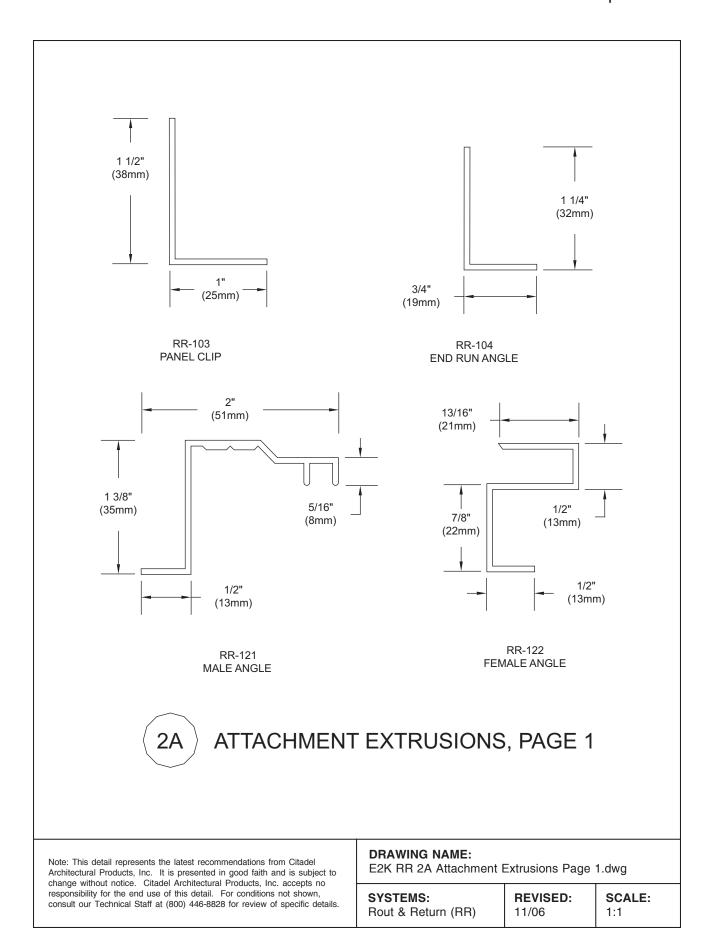

## Typical Details: Rout & Return System (RR)











## **DRAWING NAME:**

E2K RR 2B Attachment Extrusions Page 2.dwg

| SYSTEM:       |      |
|---------------|------|
| Rout & Return | (RR) |

**REVISED:** 11/06

SCALE: 1:1 Note: This detail represents the latest recommendations from Citadel Architectural Products, Inc. It is presented in good faith and is subject to change without notice. Citadel Architectural Products, Inc. accepts no responsibility for the end use of this detail. For conditions not shown, consult our Technical Staff at (800) 446-8828 for review of specific details.















| Envelope 2000® | Enve | lope | 2000 <sup>®</sup> |
|----------------|------|------|-------------------|
|----------------|------|------|-------------------|

Citadel Architectural Products, Inc.