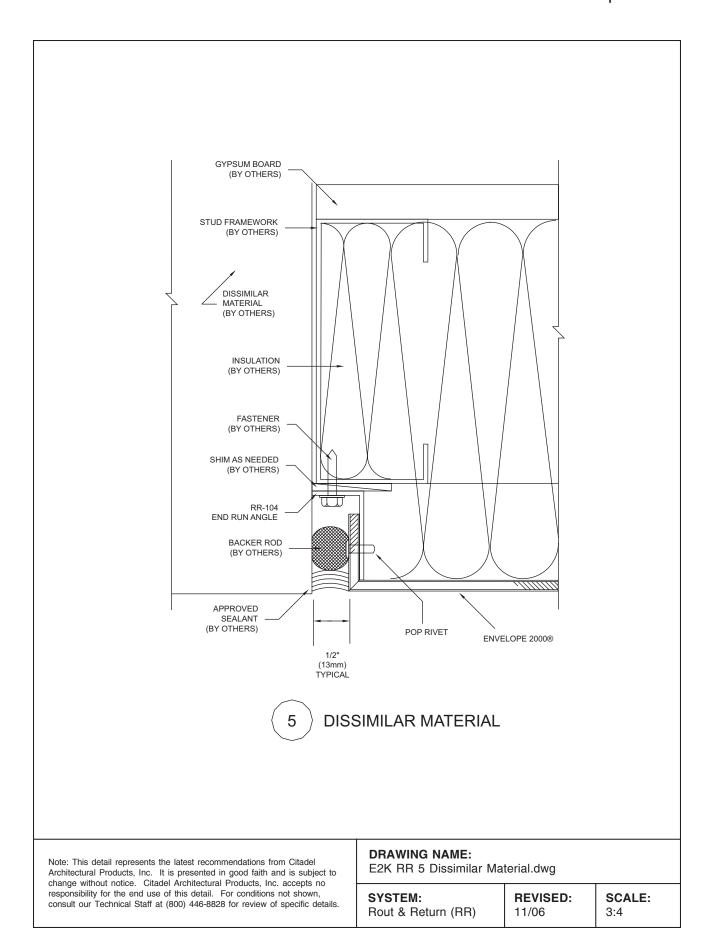

## Typical Details: Rout & Return System (RR)











## **DRAWING NAME:**

E2K RR 2B Attachment Extrusions Page 2.dwg

| SYSTEM:       |      |
|---------------|------|
| Rout & Return | (RR) |

**REVISED:** 11/06

SCALE: 1:1 Note: This detail represents the latest recommendations from Citadel Architectural Products, Inc. It is presented in good faith and is subject to change without notice. Citadel Architectural Products, Inc. accepts no responsibility for the end use of this detail. For conditions not shown, consult our Technical Staff at (800) 446-8828 for review of specific details.















| Envelope 2000® | Enve | lope | 2000 <sup>®</sup> |
|----------------|------|------|-------------------|
|----------------|------|------|-------------------|

Citadel Architectural Products, Inc.