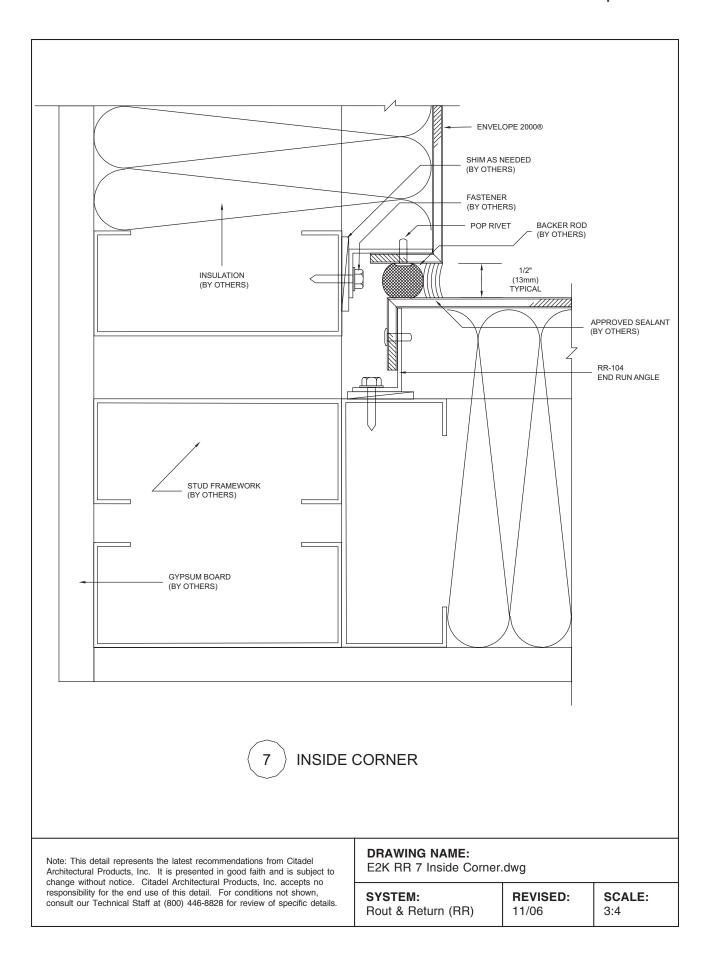

## Typical Details: Rout & Return System (RR)











## **DRAWING NAME:**

E2K RR 2B Attachment Extrusions Page 2.dwg

| SYSTEM:       |      |
|---------------|------|
| Rout & Return | (RR) |

**REVISED:** 11/06

SCALE: 1:1 Note: This detail represents the latest recommendations from Citadel Architectural Products, Inc. It is presented in good faith and is subject to change without notice. Citadel Architectural Products, Inc. accepts no responsibility for the end use of this detail. For conditions not shown, consult our Technical Staff at (800) 446-8828 for review of specific details.















| Envelope 2000® | Enve | lope | 2000 <sup>®</sup> |
|----------------|------|------|-------------------|
|----------------|------|------|-------------------|

Citadel Architectural Products, Inc.