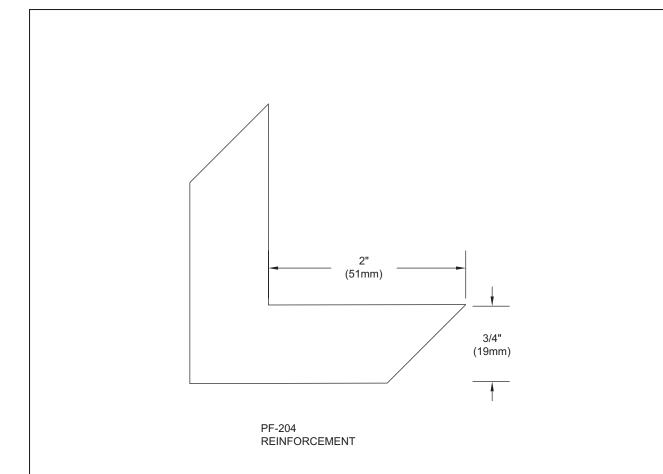

## **DRAWING NAME:**

E2K RR 2B Attachment Extrusions Page 2.dwg

| SYSTEM:       |      |
|---------------|------|
| Rout & Return | (RR) |

**REVISED:** 11/06

SCALE: 1:1 Note: This detail represents the latest recommendations from Citadel Architectural Products, Inc. It is presented in good faith and is subject to change without notice. Citadel Architectural Products, Inc. accepts no responsibility for the end use of this detail. For conditions not shown, consult our Technical Staff at (800) 446-8828 for review of specific details.