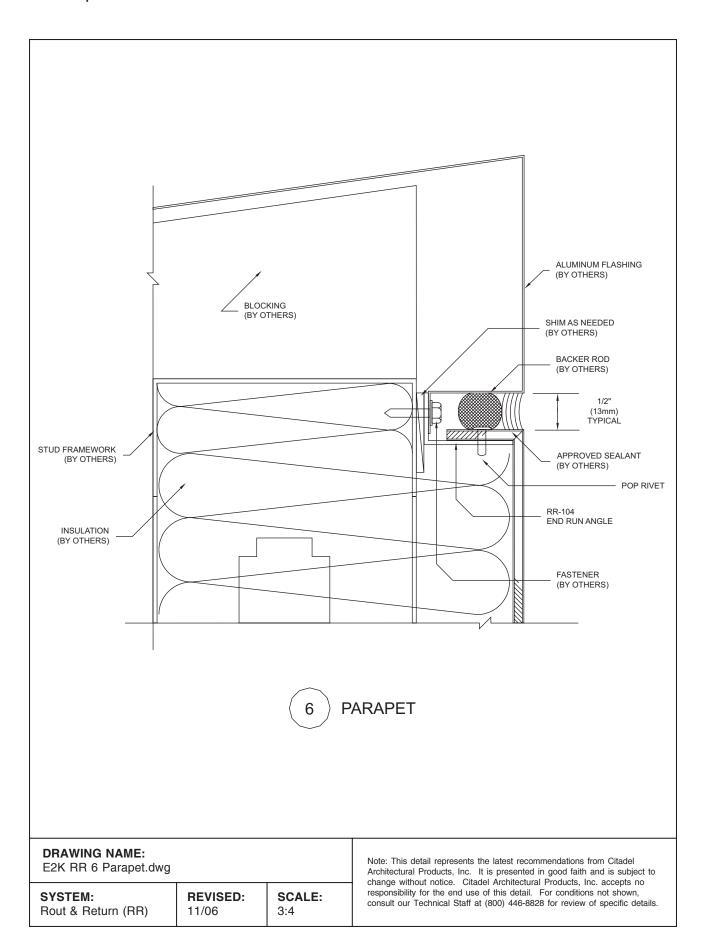

## Typical Details: Rout & Return System (RR)











## **DRAWING NAME:**

E2K RR 2B Attachment Extrusions Page 2.dwg

| SYSTEM:       |      |
|---------------|------|
| Rout & Return | (RR) |

**REVISED:** 11/06

SCALE: 1:1 Note: This detail represents the latest recommendations from Citadel Architectural Products, Inc. It is presented in good faith and is subject to change without notice. Citadel Architectural Products, Inc. accepts no responsibility for the end use of this detail. For conditions not shown, consult our Technical Staff at (800) 446-8828 for review of specific details.















| Envelope 2000® | Enve | lope | 2000 <sup>®</sup> |
|----------------|------|------|-------------------|
|----------------|------|------|-------------------|

Citadel Architectural Products, Inc.