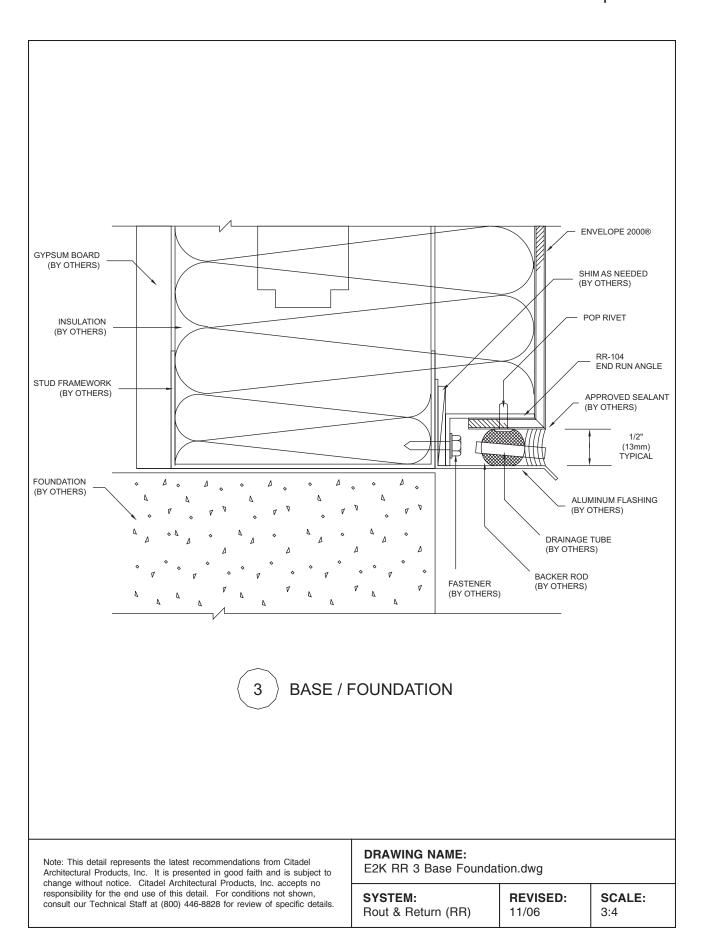

## Typical Details: Rout & Return System (RR)











## **DRAWING NAME:**

E2K RR 2B Attachment Extrusions Page 2.dwg

| SYSTEM:       |      |
|---------------|------|
| Rout & Return | (RR) |

**REVISED:** 11/06

SCALE: 1:1 Note: This detail represents the latest recommendations from Citadel Architectural Products, Inc. It is presented in good faith and is subject to change without notice. Citadel Architectural Products, Inc. accepts no responsibility for the end use of this detail. For conditions not shown, consult our Technical Staff at (800) 446-8828 for review of specific details.















| Envelope 2000® | Enve | lope | 2000 <sup>®</sup> |
|----------------|------|------|-------------------|
|----------------|------|------|-------------------|

Citadel Architectural Products, Inc.