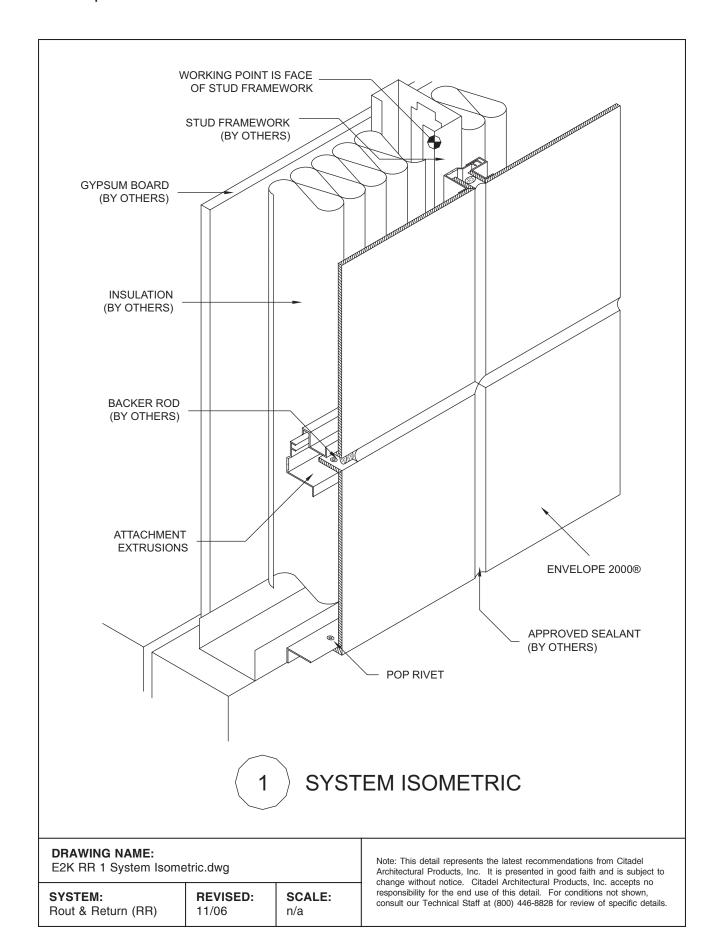

## Typical Details: Rout & Return System (RR)











## **DRAWING NAME:**

E2K RR 2B Attachment Extrusions Page 2.dwg

| SYSTEM:       |      |
|---------------|------|
| Rout & Return | (RR) |

**REVISED:** 11/06

SCALE: 1:1 Note: This detail represents the latest recommendations from Citadel Architectural Products, Inc. It is presented in good faith and is subject to change without notice. Citadel Architectural Products, Inc. accepts no responsibility for the end use of this detail. For conditions not shown, consult our Technical Staff at (800) 446-8828 for review of specific details.















| Envelope 2000® | Enve | lope | 2000 <sup>®</sup> |
|----------------|------|------|-------------------|
|----------------|------|------|-------------------|

Citadel Architectural Products, Inc.