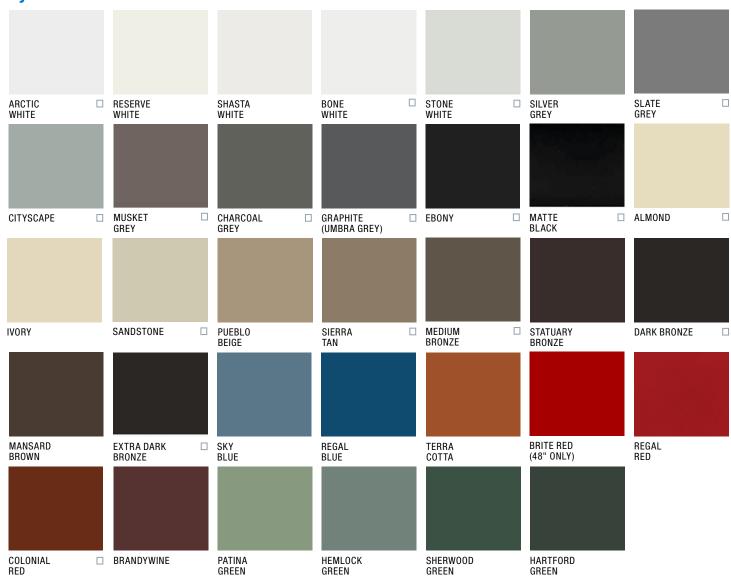

### Kynar 500® - Solids

Available in composite material and 4' wide sheets for flashing application (see Quick Reference Guide).

### Kynar 500 - Micas

#### **Anodized**

Anodized finishes are Exterior Standard No. 1

|                                                                                               |                                                             |                                                                                                                                       |                                                                                                                                                  |                                                                                               | AVAILABILITY BY PRODUCT |                                     |           |                         |                       |             |  |
|-----------------------------------------------------------------------------------------------|-------------------------------------------------------------|---------------------------------------------------------------------------------------------------------------------------------------|--------------------------------------------------------------------------------------------------------------------------------------------------|-----------------------------------------------------------------------------------------------|-------------------------|-------------------------------------|-----------|-------------------------|-----------------------|-------------|--|
| Color Coat (0.75 to 0.80 mil) Primer (0.20 mil) Pretreatment Aluminum Skin (0.010" to 0.040") |                                                             |                                                                                                                                       |                                                                                                                                                  |                                                                                               | SinoCore®               | ProCore <sup>TM</sup>               | Panel 20® | Envelope 2000® RV / DRV | Envelope 2000 RR / RS | GlazeGuard® |  |
| CATEGORY                                                                                      | ТҮРЕ                                                        | COMPOSITION                                                                                                                           | FEATURES & BENEFITS                                                                                                                              | DES                                                                                           | CRIP'                   | TION                                |           |                         |                       |             |  |
|                                                                                               |                                                             |                                                                                                                                       |                                                                                                                                                  | •                                                                                             | •                       | •                                   |           |                         |                       | •           |  |
| SERIES A, D                                                                                   | 1-Coat¹<br>Textured (.010")/<br>Smooth (.024")<br>Polyester | <ul><li>D - Color Coat</li><li>B - Pretreatment</li><li>A - Aluminum Skin</li></ul>                                                   | <ul> <li>Economical choice for coatings</li> <li>Durable, hard surface</li> <li>Available in a wide range of colors</li> </ul>                   | Thermosetting paint system applied with similar techniques to PVDF (based on volume).         |                         |                                     |           |                         |                       |             |  |
|                                                                                               |                                                             |                                                                                                                                       |                                                                                                                                                  | •                                                                                             | •                       | •                                   |           |                         |                       | •           |  |
| SERIES B                                                                                      | 1-Coat<br>Textured<br>Acrylic Urethane<br>(.010")           | <ul><li>D - Color Coat</li><li>C - Primer</li><li>B - Pretreatment</li><li>A - Aluminum Skin</li></ul>                                | <ul> <li>Used for premium/custom colors</li> <li>Similar in performance to polyester</li> <li>Good gloss retention and weatherability</li> </ul> | Two-component cross-linked system applied with electrostatic or conventional spray equipment. |                         |                                     |           |                         |                       |             |  |
|                                                                                               |                                                             |                                                                                                                                       |                                                                                                                                                  |                                                                                               | •                       | •                                   | •         | •                       | •                     | •           |  |
| KYNAR 500 -<br>SOLIDS                                                                         | 2-Coat<br>Smooth<br>PVDF                                    | <ul><li>D - Color Coat</li><li>C - Primer</li><li>B - Pretreatment</li><li>A - Aluminum Skin</li></ul>                                | Industry benchmark for quality     Unsurpassed color retention,     chemical resistance and film     erosion resistance                          | Heat-set coating using 70% Kynar 500 or Hylar 5000® resins.                                   |                         |                                     |           |                         |                       |             |  |
|                                                                                               |                                                             |                                                                                                                                       |                                                                                                                                                  |                                                                                               | •                       | •                                   | •         | •                       | •                     | •           |  |
| KYNAR 500 -<br>MICAS                                                                          | 2-Coat<br>Smooth<br>PVDF                                    | <ul><li>D - Color coat</li><li>C - Primer</li><li>B - Pretreatment</li><li>A - Aluminum skin</li></ul>                                | Metallic look with mica flake     Performance same as standard     2-coat smooth PVDF                                                            | Heat-set coating using 70%<br>Kynar 500 or Hylar 5000<br>resins with mica flakes.             |                         |                                     |           |                         |                       |             |  |
|                                                                                               |                                                             |                                                                                                                                       |                                                                                                                                                  |                                                                                               | •                       | •                                   | •         | •                       | •                     | •           |  |
| ANODIZED                                                                                      | Integral<br>Anodized                                        | <ul> <li>Nickel/Hydrate Seal</li> <li>Colorant<sup>2</sup></li> <li>Aluminum Oxide</li> <li>Barrier</li> <li>Aluminum Skin</li> </ul> | Not an anodic look or paint,<br>but a true integral anodized<br>aluminum to match storefront<br>and window extrusions                            | finis<br>alun                                                                                 | h inte<br>ninun         | ent or<br>egral to<br>indu<br>y and | to the    | base<br>⁄ith            | idized                |             |  |