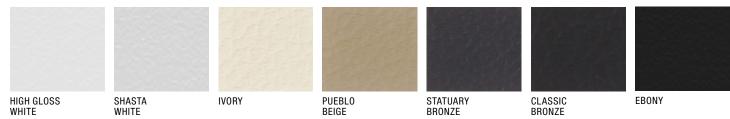

### **STOCK POLYESTER FINISHES**



**Durable yet budget-friendly.** These finishes offer excellent durability while providing a more economical alternative. Available in a wide range of colors, the textured finishes help conceal any dings or dents and the smooth finishes provide an alternate option for glazing infill.

### **SERIES A:** Standard Textured Polyester (.010")





METALLIC SILVER

SHERW00D

### SERIES B: Premium Textured Acrylic Urethane (.010")



### SERIES D: Standard Smooth Polyester (.024")

HARTFORD



MANSARD



### **STOCK PVDF FINISHES**



**Guaranteed performance just got better.** As an industry benchmark, Kynar 500<sup>®</sup> coatings have long been known for quality and durability.

### Kynar 500® - Solids



Available in composite material and 4' wide sheets for flashing application (see Quick Reference Guide).



### **STOCK** PVDF FINISHES (continued)



**The beauty of color, the shine of metal.** Mixing mica or metallic flakes within the paint coating allows the base color to offer additional pop, bringing depth to the building elevation. This look is further enhanced by the way in which these flakes reflect the light from di