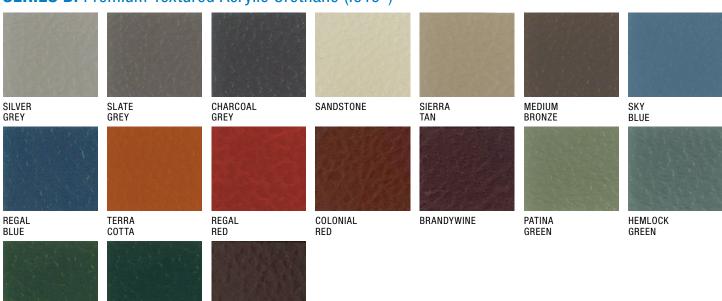

### **STOCK POLYESTER FINISHES**



**Durable yet budget-friendly.** These finishes offer excellent durability while providing a more economical alternative. Available in a wide range of colors, the textured finishes help conceal any dings or dents and the smooth finishes provide an alternate option for glazing infill.

### **SERIES A:** Standard Textured Polyester (.010")





METALLIC SILVER

SHERW00D

### SERIES B: Premium Textured Acrylic Urethane (.010")



### SERIES D: Standard Smooth Polyester (.024")

HARTFORD



MANSARD



### **STOCK PVDF FINISHES**



**Guaranteed performance just got better.** As an industry benchmark, Kynar 500<sup>®</sup> coatings have long been known for quality and durability.

### Kynar 500® - Solids



Available in composite material and 4' wide sheets for flashing application (see Quick Reference Guide).



### **STOCK** PVDF FINISHES (continued)



**The beauty of color, the shine of metal.** Mixing mica or metallic flakes within the paint coating allows the base color to offer additional pop, bringing depth to the building elevation. This look is further enhanced by the way in which these flakes reflect the light from different viewpoints.

### Kynar 500 - Micas



### **STOCK** ANODIZED FINISHES



**Anodi