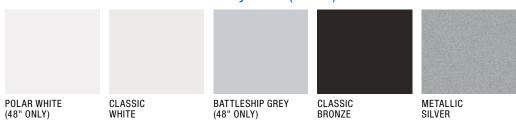

### **SERIES A:** Standard Textured Polyester (.010")

METALLIC SILVER

SHERW00D

### SERIES D: Standard Smooth Polyester (.024")

HARTFORD

MANSARD