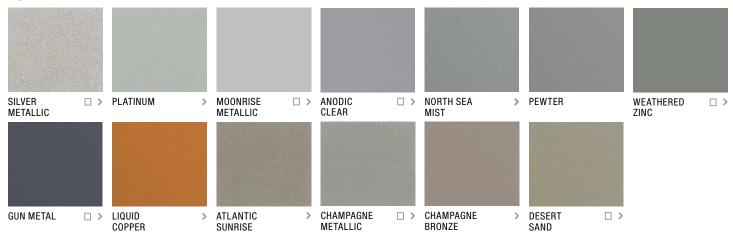

### **STOCK** PVDF FINISHES (continued)

**The beauty of color, the shine of metal.** Mixing mica or metallic flakes within the paint coating allows the base color to offer additional pop, bringing depth to the building elevation. This look is further enhanced by the way in which these flakes reflect the light from different viewpoints.

### Kynar 500 - Micas