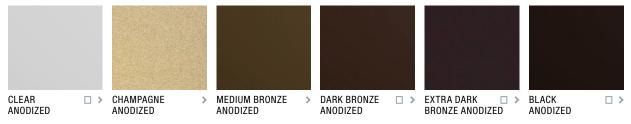

### **STOCK** ANODIZED FINISHES

**Anodized aluminum.** These finishes are chemically and electrically produced (not just an anodic-look paint), and offer an excellent complement to storefont and glazing system extrusions.

#### **Anodized**

Anodized finishes are Exterior Standard No. 1

|                                                                                               |                                                             |                                                                                                                                       |                                                                                                                                                  |                                                                                               | AVAILABILITY BY PRODUCT |                                     |           |                         |                       |             |  |
|-----------------------------------------------------------------------------------------------|-------------------------------------------------------------|---------------------------------------------------------------------------------------------------------------------------------------|--------------------------------------------------------------------------------------------------------------------------------------------------|-----------------------------------------------------------------------------------------------|-------------------------|-------------------------------------|-----------|-------------------------|-----------------------|-------------|--|
| Color Coat (0.75 to 0.80 mil) Primer (0.20 mil) Pretreatment Aluminum Skin (0.010" to 0.040") |                                                             |                                                                                                                                       |                                                                                                                                                  |                                                                                               | SinoCore®               | ProCore <sup>TM</sup>               | Panel 20® | Envelope 2000® RV / DRV | Envelope 2000 RR / RS | GlazeGuard® |  |
| CATEGORY                                                                                      | ТҮРЕ                                                        | COMPOSITION                                                                                                                           | FEATURES & BENEFITS                                                                                                                              | DES                                                                                           | CRIP'                   | TION                                |           |                         |                       |             |  |
|                                                                                               |                                                             |                                                                                                                                       |                                                                                                                                                  | •                                                                                             | •                       | •                                   |           |                         |                       | •           |  |
| SERIES A, D                                                                                   | 1-Coat¹<br>Textured (.010")/<br>Smooth (.024")<br>Polyester | <ul><li>D - Color Coat</li><li>B - Pretreatment</li><li>A - Aluminum Skin</li></ul>                                                   | <ul> <li>Economical choice for coatings</li> <li>Durable, hard surface</li> <li>Available in a wide range of colors</li> </ul>                   | Thermosetting paint system applied with similar techniques to PVDF (based on volume).         |                         |                                     |           |                         |                       |             |  |
|                                                                                               |                                                             |                                                                                                                                       |                                                                                                                                                  | •                                                                                             | •                       | •                                   |           |                         |                       | •           |  |
| SERIES B                                                                                      | 1-Coat<br>Textured<br>Acrylic Urethane<br>(.010")           | <ul><li>D - Color Coat</li><li>C - Primer</li><li>B - Pretreatment</li><li>A - Aluminum Skin</li></ul>                                | <ul> <li>Used for premium/custom colors</li> <li>Similar in performance to polyester</li> <li>Good gloss retention and weatherability</li> </ul> | Two-component cross-linked system applied with electrostatic or conventional spray equipment. |                         |                                     |           |                         |                       |             |  |
|                                                                                               |                                                             |                                                                                                                                       |                                                                                                                                                  |                                                                                               | •                       | •                                   | •         | •                       | •                     | •           |  |
| KYNAR 500 -<br>SOLIDS                                                                         | 2-Coat<br>Smooth<br>PVDF                                    | <ul><li>D - Color Coat</li><li>C - Primer</li><li>B - Pretreatment</li><li>A - Aluminum Skin</li></ul>                                | Industry benchmark for quality     Unsurpassed color retention,     chemical resistance and film     erosion resistance                          | Heat-set coating using 70% Kynar 500 or Hylar 5000® resins.                                   |                         |                                     |           |                         |                       |             |  |
|                                                                                               |                                                             |                                                                                                                                       |                                                                                                                                                  |                                                                                               | •                       | •                                   | •         | •                       | •                     | •           |  |
| KYNAR 500 -<br>MICAS                                                                          | 2-Coat<br>Smooth<br>PVDF                                    | <ul><li>D - Color coat</li><li>C - Primer</li><li>B - Pretreatment</li><li>A - Aluminum skin</li></ul>                                | Metallic look with mica flake     Performance same as standard     2-coat smooth PVDF                                                            | Heat-set coating using 70%<br>Kynar 500 or Hylar 5000<br>resins with mica flakes.             |                         |                                     |           |                         |                       |             |  |
|                                                                                               |                                                             |                                                                                                                                       |                                                                                                                                                  |                                                                                               | •                       | •                                   | •         | •                       | •                     | •           |  |
| ANODIZED                                                                                      | Integral<br>Anodized                                        | <ul> <li>Nickel/Hydrate Seal</li> <li>Colorant<sup>2</sup></li> <li>Aluminum Oxide</li> <li>Barrier</li> <li>Aluminum Skin</li> </ul> | Not an anodic look or paint,<br>but a true integral anodized<br>aluminum to match storefront<br>and window extrusions                            | finis<br>alun                                                                                 | h inte<br>ninun         | ent or<br>egral to<br>indu<br>y and | to the    | base<br>⁄ith            | idized                |             |  |